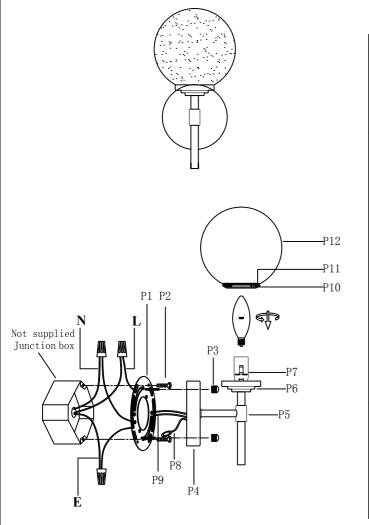

## **Installation instructions:**

- 1. Black wire from ceiling(junction box) attaches to "L"wire from the fixture.
- 2. White wire from ceiling(junction box) attaches to "N"wire from the fixture.
- 3. "E" wire from the fixture is attaced to the mounting bracket and an additional "E" wire from the mounting bracket must be secured to the junction box.
- 4. Secure mounting bracket to the junction box.
- 5.Insert the mounting bracket screw(P2) into the mounting bracket (P1).
- 6.Useing the nut(P3) to lock the lamp body onto the mounting bracket (P1) on the wall.
- 7.Install E12 light source.(Bulbs not supplied).
- 8. Twist the glass shade(P12) onto the lamp body.

The end!

| Part Number    | Part | Picture   | Description                    | Qty |
|----------------|------|-----------|--------------------------------|-----|
| MB7R03         | P1   |           | Mounting bracket Φ4"*H1.2"     | 1   |
|                | P2   |           | Mounting bracket screw         | 2   |
| P-LD7301W6CH-1 | Р3   |           | Nut                            | 2   |
|                | P4   |           | Backplate (Φ4.7"*H1")          | 1   |
|                | P5   |           | Double head tube (L5.3"*H3.8") | 1   |
|                | Р6   |           | Multilayer cup<br>Φ2.8"*H0.8"  | 1   |
|                | P7   |           | E12 holder                     | 1   |
|                | P8   |           | UL18#Ground wire, L9.8"        | 1   |
|                | Р9   | $\approx$ | UL18#, L8″                     | 1   |
| GS7R02CH       | P10  |           | Aluminum ring<br>Φ2.7"*H0.3"   | 1   |
|                | P11  |           | Plate<br>Ф1.8"*Т0.1"           | 1   |
|                | P12  |           | Glass shade<br>Φ5.9"*H5.7"     | 1   |

<sup>&</sup>quot;L" = Hot wire

<sup>&</sup>quot;N" = Neutral wire

<sup>&</sup>quot;E" = Ground wire